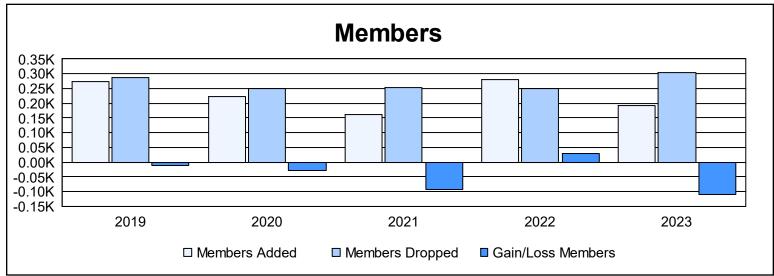

District 35 I As of June 2023 Cumulative

| Year      | New<br>Clubs | Dropped<br>Clubs | Gain/<br>Loss<br>Clubs | New<br>Members | Charter<br>Members | Reinstate<br>Members | Transfer<br>Members | Total<br>Member<br>Added | Total<br>Members<br>Dropped | Gain/<br>Loss<br>Members |
|-----------|--------------|------------------|------------------------|----------------|--------------------|----------------------|---------------------|--------------------------|-----------------------------|--------------------------|
| 2018-2019 | 1            | 4                | -3                     | 186            | 46                 | 19                   | 24                  | 275                      | 287                         | -12                      |
| 2019-2020 | 0            | 0                | 0                      | 163            | 11                 | 19                   | 28                  | 221                      | 249                         | -28                      |
| 2020-2021 | 0            | 1                | -1                     | 134            | 2                  | 8                    | 17                  | 161                      | 254                         | -93                      |
| 2021-2022 | 2            | 3                | -1                     | 183            | 60                 | 17                   | 19                  | 279                      | 251                         | 28                       |
| 2022-2023 | 0            | 5                | -5                     | 140            | 0                  | 26                   | 27                  | 193                      | 304                         | -111                     |
| Average   | 1            | 3                | -2                     | 161            | 24                 | 18                   | 23                  | 226                      | 269                         | -43                      |