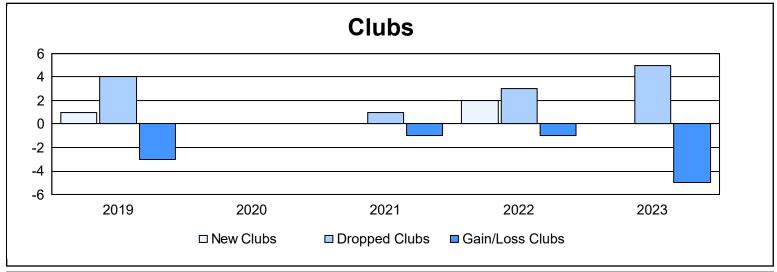

District 35 I As of June 2023 Cumulative

| Year      | New<br>Clubs | Dropped<br>Clubs | Gain/<br>Loss<br>Clubs | New<br>Members | Charter<br>Members | Reinstate<br>Members | Transfer<br>Members | Total<br>Member<br>Added | Total<br>Members<br>Dropped | Gain/<br>Loss<br>Members |
|-----------|--------------|------------------|------------------------|----------------|--------------------|----------------------|---------------------|--------------------------|-----------------------------|--------------------------|
| 2018-2019 | 1            | 4                | -3                     | 186            | 46                 | 19                   | 24                  | 275                      | 287                         | -12                      |
| 2019-2020 | 0            | 0                | 0                      | 163            | 11                 | 19                   | 28                  | 221                      | 249                         | -28                      |
| 2020-2021 | 0            | 1                | -1                     | 134            | 2                  | 8                    | 17                  | 161                      | 254                         | -93                      |
| 2021-2022 | 2            | 3                | -1                     | 183            | 60                 | 17                   | 19                  | 279                      | 251                         | 28                       |
| 2022-2023 | 0            | 5                | -5                     | 140            | 0                  | 26                   | 27                  | 193                      | 304                         | -111                     |
| Average   | 1            | 3                | -2                     | 161            | 24                 | 18                   | 23                  | 226                      | 269                         | -43                      |